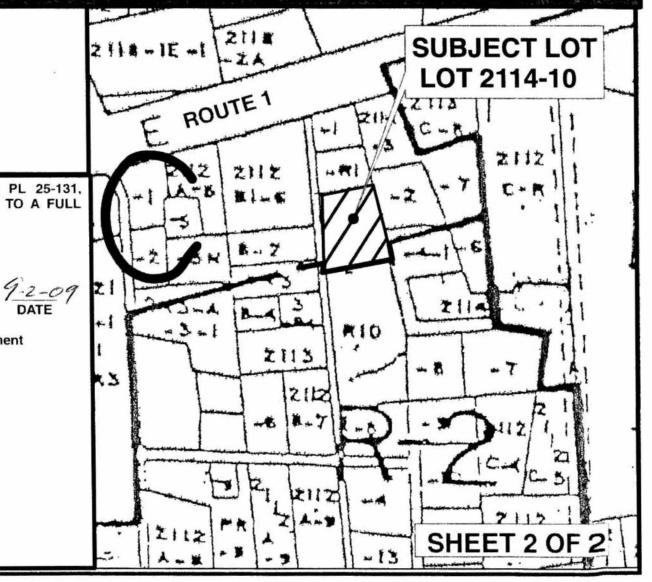

## **SPLIT ZONE CHANGE APPLICATION NO. 2009-92** LOT 2114-10 **MUNICIPALITY OF TAMUNING NEW ZONE**

(SPACE FOR RECORDATION)

SPLIT ZONE CHANGE APPLICATION NO. 2009-92 THOMAS E.B. BORJA **AMENDMENT PREPARED ON AUG. 31, 2009** 

EXISTING ZONING: " C" AND " R-2"

TO: "C" COMMERCIAL (FULL ZONE)

LOT NO: 2114-10

BLOCK NO. N/A

TRACT:

AS READS: MUNICIPALITY: YIGO

NA

AMENDED TO READ: MUNICIPALITY OF TAMUNING

SCALE:

N/A

AMENDMENT NO: A78

AS READS: ZONING MAP NO: F3-67S436

AMENDED TO READ: F3 67S 36

APPROVED PURSUANT TO PL 25-131, SUBJECT LOT IS REZONED TO A FULL "C" COMMERCIAL ZONE

DATE

MICHAEL C. JAMES