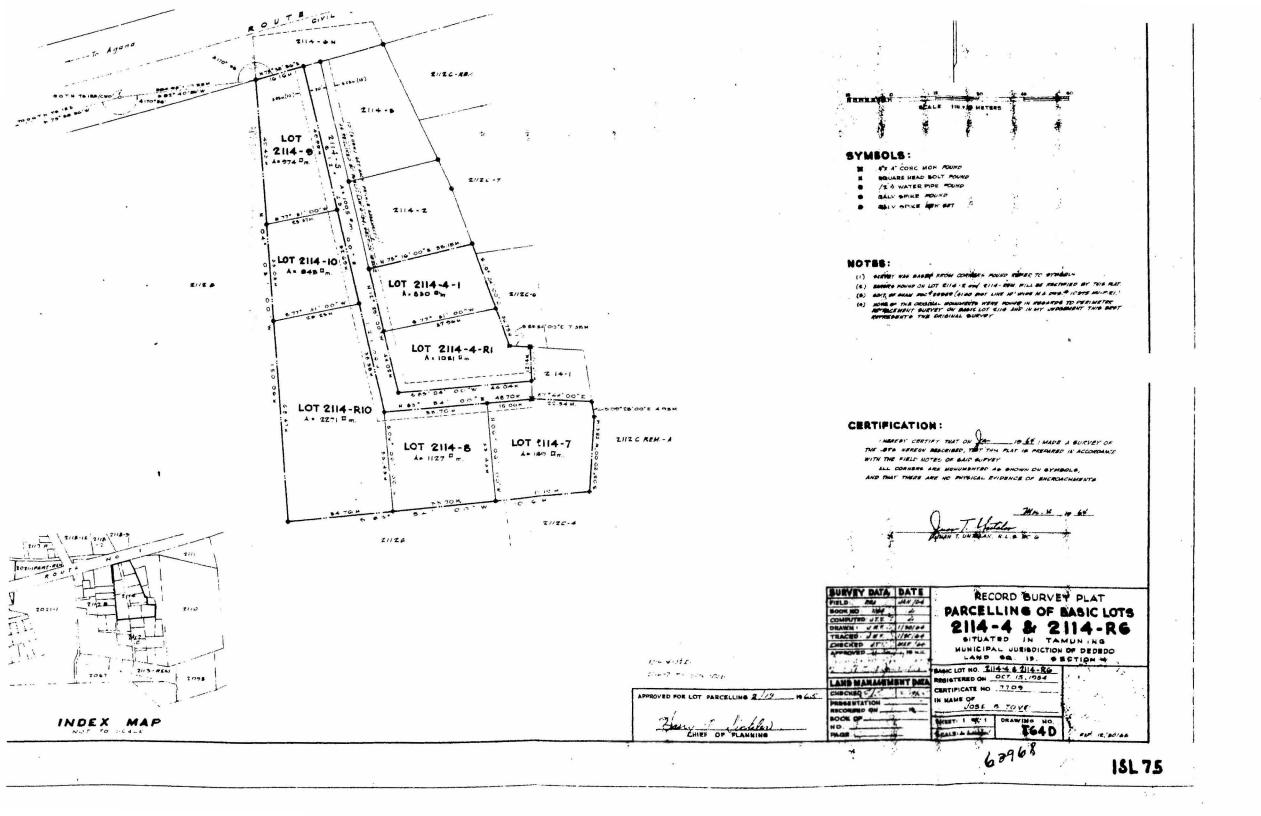

File for Record is Instrument No. Recording Fee Receipt Deputy Recorder (Space above for Recordation) **AMENDED** SPLIT ZONE CHANGE Pursuant to Public Law 25-131 (To change Yigo to Tamuning under Municipality and F3-67S436 to F3-67S36 under Zoning Map No. on page 2 of 2 of Zone Change Map) (Ref: Document No. 794895) Pursuant to Public Law 25-131, "An Act To Add Section 61214 to Article 2, Chapter 61 of Title 21 of the Guam Code Annotated, relative to resolving Split Zone Situations" I, Michael C. James, Acting Director of Land Management, do hereby approved the request of Thomas E.B. Borja – Applicant for Lot No. 2114-10 located in the Municipality of Tamuning, Guam, from a Split Zone of "R-2" (Multiple Dwelling) and "C (Commercial), to a Full Zone of: " (Commercial) Said property is more specifically described as: Lot No. 2114-10 situated in the Municipality of Tamuning, Guam containing an area of 84 Square Meters. The above lot is shown and described on the Parcelling of Basic Lots 2114-4 & 2114-R6 Survey Plat, prepared by Juan T. Untalan, RLS No.6, approved by the Chief of Planning on February 19, 1965. A copy of said map is recorded in the Department of Land Management under Document No. 62968 Approval of this new zone designation to the entire property (the lot) shall be final effective on the date of recordation of this document. Any future rezoning of the said lot shall not be subjected under this same process but must follow the procedures for Zone Change pursuant to Section 61630 of Chapter 61 (Zoning Law), Title 21, Guam Code Annotated. APPROVED: Date Acting Director, Department of Land Management ATTACHMENTS: Office of the Legislative Secretary 1. Amendment Map No: A78 Senato: Yina Caza Mulia Dames 2. Application Package 9/14/09

Lot Number 2114-10, Tamuning (formerly Dededo), Guam, Estate Number 13080, Suburban, as said Lot is described in that Record survey Plat Parcelling of Basic Lots 2114-4 & 2114-R6, as shown on Drawing Number T64D, recorded on 14 September 65 under Instrument No. 62380 at Land Management.

## SPOUSAL CONSENT and RELEASE

I, AMELIA MARY FEJARAN, spouse of MICHAEL TOVES FEJARAN, do hereby relinquish any interest I may have, on the following described property to.

Lot Number 2114-10, Tamuning (formerly Dededo), Guam, Estate Number 13080, Suburban, as said Lot is described in that Record survey Plat Parcelling of Basic Lots 2114-4 & 2114-R6, as shown on Drawing Number T64D, recorded on 14 September 65 under Instrument No. 62380 at Land Management.