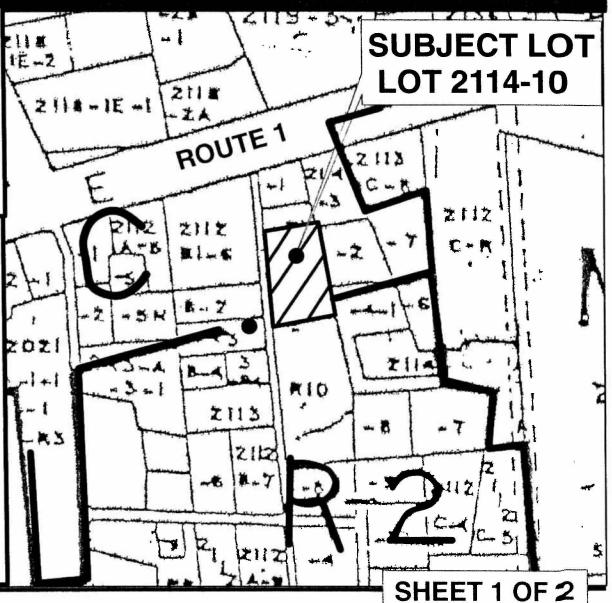

## SPLIT ZONE CHANGE APPLICATION NO. 2009-92 LOT 2114-10 MUNICIPALITY OF TAMUNING EXISTING SPLIT ZONE

SPACE FOR RECORDATION

SPLIT ZONE CHANGE APPLICATION NO. 2009-92 THOMAS E.B. BORJA AMENDMENT PREPARED ON AUGUST 31, 2009

THIS SHEET SHOWS THE EXISTING SPLIT ZONING OF "C" COMMERCIAL AND "R-2" SINGLE-FAMILY DWELLING

THIS SPACE IS LEFT INTENTIONALLY BLANK

This application was officially accepted on August 12, 2009 and reviewed by Land Planning Staff. Pursuant to the Official Zoning Map of the Municipal District of Tamuning (F3-67S36), portion of Lot No. 2114-10 is zoned "C" (Commercial) and the remaining portion is zoned "R-2" (Multiple Dwelling).